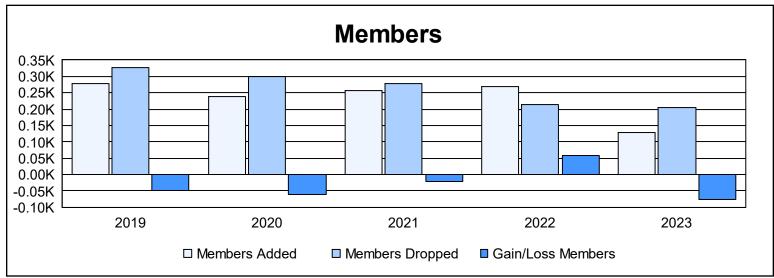

District B 1 As of June 2023 Cumulative

| Year      | New<br>Clubs | Dropped<br>Clubs | Gain/<br>Loss<br>Clubs | New<br>Members | Charter<br>Members | Reinstate<br>Members | Transfer<br>Members | Total<br>Member<br>Added | Total<br>Members<br>Dropped | Gain/<br>Loss<br>Members |
|-----------|--------------|------------------|------------------------|----------------|--------------------|----------------------|---------------------|--------------------------|-----------------------------|--------------------------|
| 2018-2019 | 2            | 1                | 1                      | 193            | 56                 | 22                   | 7                   | 278                      | 328                         | -50                      |
| 2019-2020 | 4            | 4                | 0                      | 77             | 93                 | 56                   | 12                  | 238                      | 298                         | -60                      |
| 2020-2021 | 5            | 3                | 2                      | 107            | 116                | 24                   | 10                  | 257                      | 279                         | -22                      |
| 2021-2022 | 2            | 4                | -2                     | 157            | 82                 | 23                   | 8                   | 270                      | 213                         | 57                       |
| 2022-2023 | 1            | 3                | -2                     | 98             | 23                 | 3                    | 3                   | 127                      | 204                         | -77                      |
| Average   | 3            | 3                | 0                      | 126            | 74                 | 26                   | 8                   | 234                      | 264                         | -30                      |