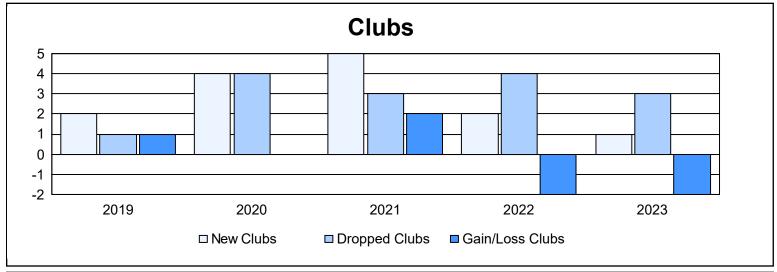

District B 1 As of June 2023 Cumulative

| Year      | New<br>Clubs | Dropped<br>Clubs | Gain/<br>Loss<br>Clubs | New<br>Members | Charter<br>Members | Reinstate<br>Members | Transfer<br>Members | Total<br>Member<br>Added | Total<br>Members<br>Dropped | Gain/<br>Loss<br>Members |
|-----------|--------------|------------------|------------------------|----------------|--------------------|----------------------|---------------------|--------------------------|-----------------------------|--------------------------|
| 2018-2019 | 2            | 1                | 1                      | 193            | 56                 | 22                   | 7                   | 278                      | 328                         | -50                      |
| 2019-2020 | 4            | 4                | 0                      | 77             | 93                 | 56                   | 12                  | 238                      | 298                         | -60                      |
| 2020-2021 | 5            | 3                | 2                      | 107            | 116                | 24                   | 10                  | 257                      | 279                         | -22                      |
| 2021-2022 | 2            | 4                | -2                     | 157            | 82                 | 23                   | 8                   | 270                      | 213                         | 57                       |
| 2022-2023 | 1            | 3                | -2                     | 98             | 23                 | 3                    | 3                   | 127                      | 204                         | -77                      |
| Average   | 3            | 3                | 0                      | 126            | 74                 | 26                   | 8                   | 234                      | 264                         | -30                      |